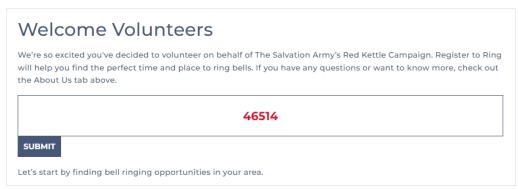

## **How to Register to Ring**

Go to RegisterToRing.Com

Choose I'm Ringing with a Group.

Choose Find a Group

Enter 46514 for the zip code and hit submit.

Under Find My Group, search for EQ United and under the Select Group Header, select EQ United, Elkhart, IN 46514 to continue.