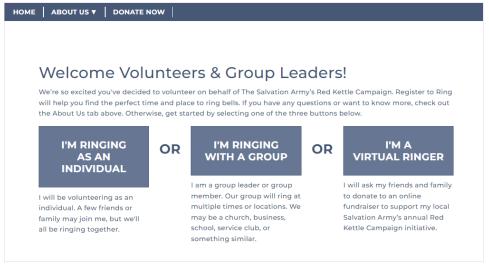

## **How to Register to Ring**

Go to RegisterToRing.Com

Choose I'm Ringing with a Group.

Choose Find a Group

Enter 46514 for the zip code and hit submit.

Under Find My Group, search for EQ United and under the Select Group Header, select EQ United, Elkhart, IN 46514 to continue.