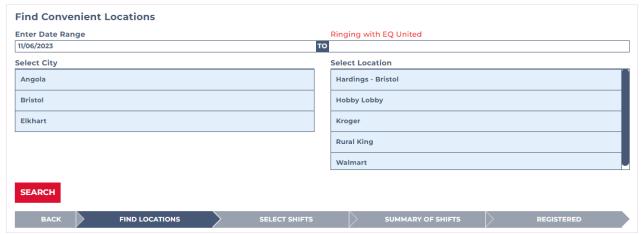

On the next screen, choose a Date Range, City, and/or location to choose your shifts. That's it!